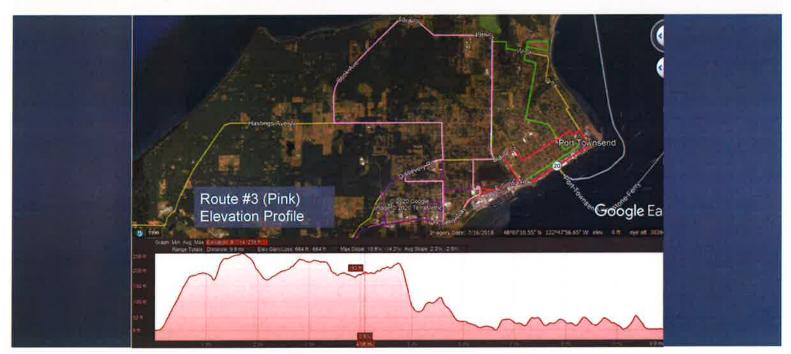

| 9.9 miles                        | +664 / -664                   |
| #4    | Upper Sims Loop – Port Townsend                          | 5.0 miles                        | +425 / -425                   |
| #6    | Tri Area Loop – Port Townsend – Port<br>Hadlock/Irondale | 20.2 miles                       | +1,183 / -1,183               |
| #7    | Poulsbo - Port Hadlock/Irondale -                        | 34.0 miles                       | +2,593 / -2,765               |
| #8    | Sequim - Port Townsend                                   | 30.1 mlles                       | +3,739 / -3,564               |
| #11   | Shuttle Loop – Port Townsend                             | 3,9 miles                        | +241 / -241                   |





# **—** INVENTORY EXISTING SYSTEMS



transpogroup 7/



# **DRAFT**

# SUMMARY OF AVAILABLE ELECTRIC BUSES

| OEM                   | Lengths | Fropulsion<br>you | Cattery Size<br>(KW) | Runge<br>(Miles) | Bus Costs (\$)                                | Base Warranty &<br>Disposal            | Extended Warraniy                                                | Additional<br>Information on<br>Teatern warrang                                          | Battery Lease<br>Option      |
|-----------------------|---------|-------------------|----------------------|------------------|-----------------------------------------------|----------------------------------------|------------------------------------------------------------------|------------------------------------------------------------------------------------------|-------