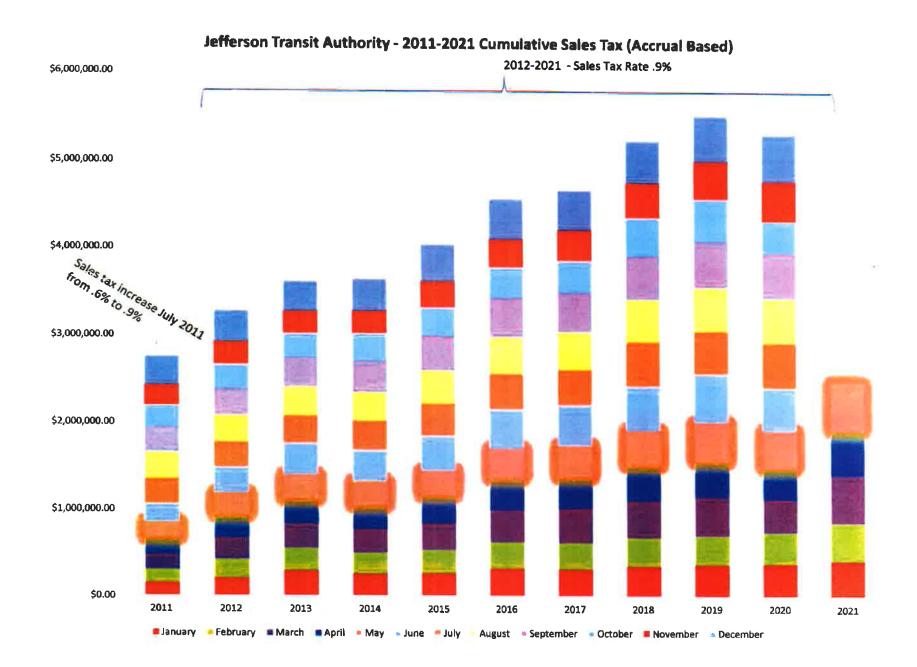

#### Jefferson Transit

Sales Tax Current & Prior Year Actual and Budget Variance Analysis
Projection Year

2021

| Month Recei | ved - Cash | Basis (Cash Flow  | v)             |                |                |                |                | 2021<br>Monthly | 2021<br>Curnulative Cash | 2021<br>Cumulative Cash | 2021<br>Cumulative |
|-------------|------------|-------------------|----------------|----------------|----------------|----------------|----------------|-----------------|--------------------------|-------------------------|--------------------|
| Month of    | Tax        | 2021              | 2020           | 2019           | 2018           | 2017           | 2021           | Act to Bud      | Actual Sales Tax         | Budgeted Sales Tax      |                    |
| Receipt     | Rate       | Tax               | Tax            | Tax            | Tax            | Tax            | Budget         | Variance        | Received                 |                         | Variance           |
| Јалиагу     | 0.90%      | \$461,973,71      | \$435,461,40   | \$406.363.77   | \$346,766,90   | \$313,966,98   | \$348,000,00   | 32.75%          | \$461.973.71             | 348.000.00              | 32.75%             |
| February    | 0,90%      | \$539,837,20      | \$518,325,41   | \$483,289,40   | \$465,326,15   | \$475,452,60   | \$426,000,00   | 26,72%          | \$1,001,810,91           | 774,000,00              | 29,43%             |
| March       | 0.00%      | \$416,450,82      | \$376,023,97   | \$364,223,85   | \$346,748.19   | \$307,974,06   | \$360,000.00   | 15,88%          | \$1,418,261.73           | 1,134,000.00            | 25,07%             |
| April       | 0,90%      | \$433,208,30      | \$366,014,66   | \$336,289,71   | \$331,184,26   | \$311,554,48   | \$330,000,00   | 31,27%          | \$1,851,468,03           | 1,464,000,00            | 26,47%             |
| Vlay        | 0.90%      | \$561,733.90      | \$386,720.72   | \$455,211.10   | \$433,601.92   | \$404,565.67   | \$350,000.00   | 57.64%          | \$2,403,201.93           | 1,814,000.00            | 32.48%             |
| June        | 0.90%      | \$518,898.46      | \$348,715,22   | \$398,659.28   | \$391,D12,04   | \$339,021,49   | \$350,000.00   | 47.69%          | \$2,920,100,39           | 2,164,000.00            | 34.94%             |
| July        | 0.90%      | \$551,339.04      | \$440,021.68   | \$460,807.07   | \$418,621.08   | \$375,527.89   | \$400,000.00   | 37.83%          | \$3,471,439.43           | 2,564,000.00            | 35.39%             |
| August      | 0.90%      | \$629,886.56      | \$487,387,91   | \$550,089,91   | \$498,093.29   | \$465,923,53   | \$430,000,00   | 46.49%          | \$4,101,325.99           | 2,984,000,00            | 36.98%             |
| September   | 0.90%      | \$584,038.04      | \$508,467,71   | \$485,580.98   | \$504,473.98   | \$389,053,15   | \$400,000.00   | 46.01%          | \$4,685,364.03           | 3,394,000.00            | 38,05%             |
| October     | 0.90%      | \$679,887.82      | \$518,705.02   | \$501,418,48   | \$491,604.90   | \$430,879.75   | \$425,000.00   | 36.44%          | \$5,265,251.85           | 3,819,000,00            | 37.87%             |
| November    | 0.90%      | \$614,903.47      | \$525,977.44   | \$535,728,65   | \$501,570.25   | \$482,570.00   | \$475,000,00   | 29,45%          | \$5,880,155,32           | 4,294,000.00            | 36.94%             |
| December    | 0.90%      | The second second | \$355,835.47   | \$480,132.86   | \$432,231.53   | \$359,773.50   | \$400,000.00   | 0.00%           | \$0.00                   | 4,694,000.00            |                    |
|             | Total      | \$5,880,155.32    | \$5,267,656.61 | \$5,457,793.08 | \$5,161,234,49 | \$4,646,263.10 | \$4,694,000.00 | 0.00%           |                          |                         |                    |
| Monthly     | Average    | \$534,559,57      | \$438,971.38   | \$454,816.09   | \$430,102.87   | \$387,188.59   | \$391,166.67   |                 |                          |                         |                    |

| Month Farns | d - Accrus | l Basis (Income S | tatement)      |                |                |                |                | 2021      | 2021               | 2021               | 2021       |
|-------------|------------|-------------------|----------------|----------------|----------------|----------------|----------------|-----------|--------------------|--------------------|------------|
|             |            | (                 | ,              |                |                |                |                | Actual to | Cumulative Accrual | Cumulative Accrual | Cumulative |
| Month       | Tax        | 2021              | 2020           | 2019           | 2018           | 2017           | 2021           | Budgeted  | Actual Sales Tax   | Budgeted Sales Tax |            |
| Recognized  | Rate       | Tax               | Tax            | Tax            | Tax            | Tax            | Supp Budget    | Variance  | Received           | Dadgeted Calca Tax | Variance   |
|             |            |                   |                |                |                |                |                |           |                    |                    |            |
| January     | 0.90%      | \$416,450.82      | \$376,023,97   | \$364,223,85   | \$346,748.19   | \$307,974.06   | \$360,000,00   | 15,66%    | \$416,450,82       | 360,000,00         | 15.68%     |
| February    | 0.90%      | \$433,206.30      | \$366,014,66   | \$336,289.71   | \$331,184.26   | \$311,554.48   | \$330,000.00   | 31,27%    | \$849,657,12       | 690,000.00         | 23.14%     |
| March       | 0.90%      | \$551,733.90      | \$386,720.72   | \$455,211,10   | \$433,601.92   | \$404,565.67   | \$350,000.00   | 57.64%    | \$1,401,391.02     | 1,040,000.00       | 34,75%     |
| April       | 0.90%      | \$516,898.48      | \$348,715.22   | \$398,659.28   | \$391,012,04   | \$339,021.49   | \$350,000.00   | 47.69%    | \$1,918,289.48     | 1,390,000.00       | 38,01%     |
| May         | 0.90%      | \$551,339.04      | \$440,021.68   | \$460,807.07   | \$418,621.08   | \$375,527.89   | \$400,000.00   | 37.83%    | \$2,469,628.52     | 1,790,000.00       | 37.97%     |
| June        | 0.90%      | \$629,886.56      | \$487,387.91   | \$550,089.91   | \$498,093.29   | \$465,923.53   | \$430,000.00   | 46.49%    | \$3,099,515.08     | 2,220,000.00       | 39.62%     |
| July        | 0.90%      | \$584,038.04      | \$508,467,71   | \$485,580.98   | \$504,473,98   | \$399,053,15   | \$400,000.00   | 46.01%    | \$3,683,553.12     | 2,620,000.00       | 40,59%     |
| August      | 0.00%      | \$679,887.82      | \$518,705,02   | \$501,416,48   | \$491,604,90   | \$430,879,75   | \$425,000,00   | 36,44%    | \$4,263,440.94     | 3,045,000,00       | 40,01%     |
| Seplember   | 0.90%      | \$814,903,47      | \$525,977.44   | \$535,728,65   | \$501,570.25   | \$462,570.00   | \$475,000.00   | 29.45%    | \$4,878,344.41     | 3,520,000.00       | 38,59%     |
| October     | 0.90%      |                   | \$355,635,47   | \$480,132.86   | \$432,231.53   | \$359,773.50   | \$400,000.00   | 0.00%     | \$0,00             | 3,920,000.00       |            |
| November    | 0.90%      |                   | \$461,973.71   | \$435,461.40   | \$406,363.77   | \$346,768.90   | \$375,000.00   | 0.00%     | \$0.00             | 4,295,000.00       |            |
| December    | 0.90%      |                   | \$539,837,20   | \$518,325,41   | \$483,289.40   | \$465,326.15   | \$425,000.00   | 0.00%     | \$0,00             | 4,720,000.00       |            |
|             | Total      | \$4,878,344.41    | \$5,315,680.71 | \$5,521,926.70 | \$5,238,794.61 | \$4,668,936.57 | \$4,720,000.00 | 0.00%     |                    |                    |            |
| Monthly     | Average    | \$542,038.27      | \$442,973,39   | \$460,160.56   | \$436,566.22   | \$389,078.05   | \$393,333.33   |           |                    |                    |            |