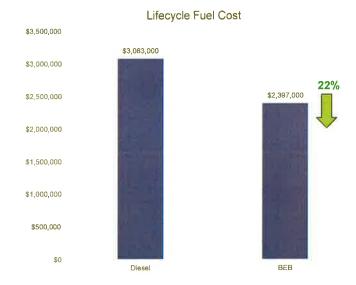

Laboratory (NREL) Study:
  - BEBs reduce maintenance costs by 27%
- Electricity Costs Estimated based on current JPUD rates (Rate Schedule 26) but will need to be negotiated with JPUD
- Assumes 12-year lifecycle for both BEB and Diesel



# TOTAL COST OF OWNERSHIP – CAPITAL COSTS (1/2)

# BATTERY ELECTRIC BUS



## **DEPOT CHARGING**



## **FAST CHARGER**



## **DIESEL BUS**



\*Electric Bus Cost Range: \$615k - \$1.4M





# TOTAL COST OF OWNERSHIP - CAPITAL COSTS (2/2)





### TOTAL COST OF OWNERSHIP - FUEL COSTS

### Electrical Rate 26 from JPUD:

- \$110.00 + \$0.0757 / kWh
- Base Fee of \$9.00/kW peak load (monthly)
- Assumes rate increased published through 2024 then 1% increase per year

### Diesel:

- \$3.18 / gallon assumed
- Increase 0.7% per year
- Based on 2020 NREL study







### TOTAL COST OF OWNERSHIP - MAINTENANCE COSTS (1/2)



### TOTAL COST OF OWNERSHIP - MAINTENANCE COSTS (2/2)

# \$4,500,000 \$4,000,000 \$3,500,000 \$2,500,000 \$2,000,000 \$1,500,000 \$1,000,000 \$500,000 Diesel

Lifecycle Maintenance Cost







### TOTAL COST OF OWNERSHIP - TOTAL







### GREENHOUSE GAS EMISSIONS FROM OPERATIONS

- Estimated CO<sub>2</sub>e g/mi<sup>1</sup>:
  - Diesel: 2,680
  - BEB: 1,078
    - Average US Energy Mix (60% fossil fuel)<sup>2</sup>
- Given JPUD's electricity mix (6% fossil fuel) and assuming linear scaling, could save approximately 96% of emissions by switching to electric
- Estimates only include operating emissions.
   Do not include emission from manufacturing



1. Union of Concerned Scientists: https://blog.ucsusa.org/jimmy-odea/electric-v