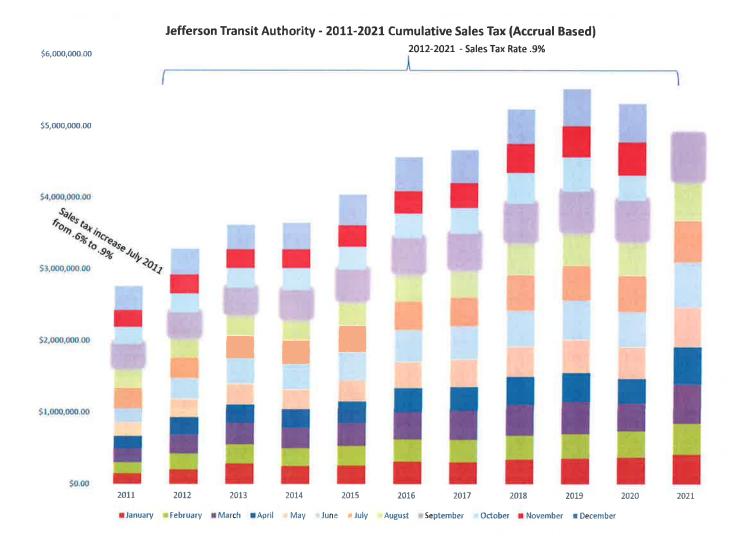

\$4,407,885.56

<sup>\*\*</sup>Sales tax increased from prior year 17% \*\*

<sup>\*\*</sup>Cumulative Sales tax increase from prior year 23%\*\* (19% up from 2019)

<sup>\*\*</sup>Includes funding amounts for Capital and Operating Reserves that will be funded as budgeted.

#### Jefferson Transit

Sales Tax Current & Prior Year Actual and Budget Variance Analysis
Projection Year

2021

| Month Recei | ved - Cash | Basis (Cash Flow  | v)             |                |                |                |                | 2021<br>Monthly | 2021<br>Curnulative Cash | 2021<br>Cumulative Cash | 2021<br>Cumulative |
|-------------|------------|-------------------|----------------|----------------|----------------|----------------|----------------|-----------------|--------------------------|-------------------------|--------------------|
| Month of    | Tax        | 2021              | 2020           | 2019           | 2018           | 2017           | 2021           | Act to Bud      | Actual Sales Tax         | Budgeted Sales Tax      |                    |
| Receipt     | Rate       | Tax               | Tax            | Tax            | Tax            | Tax            | Budget         | Variance        | Received                 |                         | Variance           |
| Јалиагу     | 0.90%      | \$461,973,71      | \$435,461,40   | \$406.363.77   | \$346,766,90   | \$313,966,98   | \$348,000,00   | 32.75%          | \$461.973.71             | 348.000.00              | 32.75%             |
| February    | 0,90%      | \$539,837,20      | \$518,325,41   | \$483,289,40   | \$465,326,15   | \$475,452,60   | \$426,000,00   | 26,72%          | \$1,001,810,91           | 774,000,00              | 29,43%             |
| March       | 0.00%      | \$416,450,82      | \$376,023,97   | \$364,223,85   | \$346,748.19   | \$307,974,06   | \$360,000.00   | 15,88%          | \$1,418,261.73           | 1,134,000.00            | 25,07%             |
| April       | 0,90%      | \$433,208,30      | \$366,014,66   | \$336,289,71   | \$331,184,26   | \$311,554,48   | \$330,000,00   | 31,27%          | \$1,851,468,03           | 1,464,000,00            | 26,47%             |
| Vlay        | 0.90%      | \$561,733.90      | \$386,720.72   | \$455,211.10   | \$433,601.92   | \$404,565.67   | \$350,000.00   | 57.64%          | \$2,403,201.93           | 1,814,000.00            | 32.48%             |
| June        | 0.90%      | \$518,898.46      | \$348,715,22   | \$398,659.28   | \$391,D12,04   | \$339,021,49   | \$350,000.00   | 47.69%          | \$2,920,100,39           | 2,164,000.00            | 34.94%             |
| July        | 0.90%      | \$551,339.04      | \$440,021.68   | \$460,807.07   | \$418,621.08   | \$375,527.89   | \$400,000.00   | 37.83%          | \$3,471,439.43           | 2,564,000.00            | 35.39%             |
| August      | 0.90%      | \$629,886.56      | \$487,387,91   | \$550,089,91   | \$498,093.29   | \$465,923,53   | \$430,000,00   | 46.49%          | \$4,101,325.99           | 2,984,000,00            | 36.98%             |
| September   | 0.90%      | \$584,038.04      | \$508,467,71   | \$485,580.98   | \$504,473.98   | \$389,053,15   | \$400,000.00   | 46.01%          | \$4,685,364.03           | 3,394,000.00            | 38,05%             |
| October     | 0.90%      | \$679,887.82      | \$518,705.02   | \$501,418,48   | \$491,604.90   | \$430,879.75   | \$425,000.00   | 36.44%          | \$5,265,251.85           | 3,819,000,00            | 37.87%             |
| November    | 0.90%      | \$614,903.47      | \$525,977.44   | \$535,728,65   | \$501,570.25   | \$482,570.00   | \$475,000,00   | 29,45%          | \$5,880,155,32           | 4,294,000.00            | 36.94%             |
| December    | 0.90%      | The second second | \$355,835.47   | \$480,132.86   | \$432,231.53   | \$359,773.50   | \$400,000.00   | 0.00%           | \$0.00                   | 4,694,000.00            |                    |
|             | Total      | \$5,880,155.32    | \$5,267,656.61 | \$5,457,793.08 | \$5,161,234,49 | \$4,646,263.10 | \$4,694,000.00 | 0.00%           |                          |                         |                    |
| Monthly     | Average    | \$534,559,57      | \$438,971.38   | \$454,816.09   | \$430,102.87   | \$387,188.59   | \$391,166.67   |                 |                          |                         |                    |

| Month Farns | d - Accrus | l Basis (Income S | tatement)      |                |                |                |                | 2021      | 2021               | 2021               | 2021       |
|-------------|------------|-------------------|----------------|----------------|----------------|----------------|----------------|-----------|--------------------|--------------------|------------|
|             |            | (                 | ,              |                |                |                |                | Actual to | Cumulative Accrual | Cumulative Accrual | Cumulative |
| Month       | Tax        | 2021              | 2020           | 2019           | 2018           | 2017           | 2021           | Budgeted  | Actual Sales Tax   | Budgeted Sales Tax |            |
| Recognized  | Rate       | Tax               | Tax            | Tax            | Tax            | Tax            | Supp Budget    | Variance  | Received           | Dadgeted Calca Tax | Variance   |
|             |            |                   |                |                |                |                |                |           |                    |                    |            |
| January     | 0.90%      | \$416,450.82      | \$376,023,97   | \$364,223,85   | \$346,748.19   | \$307,974.06   | \$360,000,00   | 15,66%    | \$416,450,82       | 360,000,00         | 15.68%     |
| February    | 0.90%      | \$433,206.30      | \$366,014,66   | \$336,289.71   | \$331,184.26   | \$311,554.48   | \$330,000.00   | 31,27%    | \$849,657,12       | 690,000.00         | 23.14%     |
| March       | 0.90%      | \$551,733.90      | \$386,720.72   | \$455,211,10   | \$433,601.92   | \$404,565.67   | \$350,000.00   | 57.64%    | \$1,401,391.02     | 1,040,000.00       | 34,75%     |
| April       | 0.90%      | \$516,898.48      | \$348,715.22   | \$398,659.28   | \$391,012,04   | \$339,021.49   | \$350,000.00   | 47.69%    | \$1,918,289.48     | 1,390,000.00       | 38,01%     |
| May         | 0.90%      | \$551,339.04      | \$440,021.68   | \$460,807.07   | \$418,621.08   | \$375,527.89   | \$400,000.00   | 37.83%    | \$2,469,628.52     | 1,790,000.00       | 37.97%     |
| June        | 0.90%      | \$629,886.56      | \$487,387.91   | \$550,089.91   | \$498,093.29   | \$465,923.53   | \$430,000.00   | 46.49%    | \$3,099,515.08     | 2,220,000.00       | 39.62%     |
| July        | 0.90%      | \$584,038.04      | \$508,467,71   | \$485,580.98   | \$504,473,98   | \$399,053,15   | \$400,000.00   | 46.01%    | \$3,683,553.12     | 2,620,000.00       | 40,59%     |
| August      | 0.00%      | \$679,887.82      | \$518,705,02   | \$501,416,48   | \$491,604,90   | \$430,879,75   | \$425,000,00   | 36,44%    | \$4,263,440.94     | 3,045,000,00       | 40,01%     |
| Seplember   | 0.90%      | \$814,903,47      | \$525,977.44   | \$535,728,65   | \$501,570.25   | \$462,570.00   | \$475,000.00   | 29.45%    | \$4,878,344.41     | 3,520,000.00       | 38,59%     |
| October     | 0.90%      |                   | \$355,635,47   | \$480,132.86   | \$432,231.53   | \$359,773.50   | \$400,000.00   | 0.00%     | \$0,00             | 3,920,000.00       |            |
| November    | 0.90%      |                   | \$461,973.71   | \$435,461.40   | \$406,363.77   | \$346,768.90   | \$375,000.00   | 0.00%     | \$0.00             | 4,295,000.00       |            |
| December    | 0.90%      |                   | \$539,837,20   | \$518,325,41   | \$483,289.40   | \$465,326.15   | \$425,000.00   | 0.00%     | \$0,00             | 4,720,000.00       |            |
|             | Total      | \$4,878,344.41    | \$5,315,680.71 | \$5,521,926.70 | \$5,238,794.61 | \$4,668,936.57 | \$4,720,000.00 | 0.00%     |                    |                    |            |
| Monthly     | Average    | \$542,038.27      | \$442,973,39   | \$460,160.56   | \$436,566.22   | \$389,078.05   | \$393,333.33   |           |                    |                    |            |