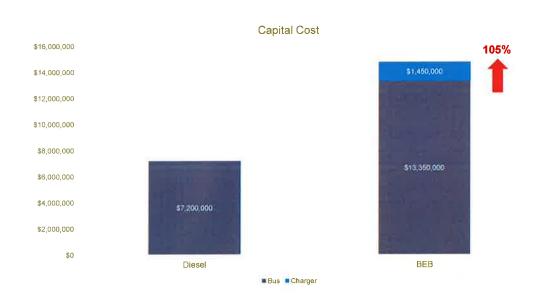

ace P&R excavation work (trench, setting vault), conduit, service equipment and service conducted from the transformer: estimated \$26,000
- Does not include costs of chargers







# TOTAL COST OF OWNERSHIP - OVERVIEW



- References data from JTA where available (fuel & maintenance)
- 2020 National Renewable Energy Laboratory (NREL) Study:
  - BEBs reduce maintenance costs by 27%
- Electricity Costs Estimated based on current JPUD rates (Rate Schedule 26) but will need to be negotiated with JPUD
- Assumes 12-year lifecycle for both BEB and Diesel



# TOTAL COST OF OWNERSHIP – CAPITAL COSTS (1/2)

# BATTERY ELECTRIC BUS



## **DEPOT CHARGING**



## **FAST CHARGER**



## **DIESEL BUS**



\*Electric Bus Cost Range: \$615k - \$1.4M





# TOTAL COST OF OWNERSHIP - CAPITAL COSTS (2/2)





### TOTAL COST OF OWNERSHIP - FUEL COSTS

### Electrical Rate 26 from JPUD:

- \$110.00 + \$0.0757 / kWh
- Base Fee of \$9.00/kW peak load (monthly)
- Assumes rate increased published through 2024 then 1% increase per year

### Diesel:

- \$3.18 / gallon assumed
- Increase 0.7% per year
- Based on 2020 NREL study







### TOTAL COST OF OWNERSHIP - MAINTENANCE COSTS (1/2)



### TOTAL COST OF OWNERSHIP - MAINTENANCE COSTS (2/2)

# \$4,500,000 \$4,000,000 \$3,500,000 \$2,500,000 \$2,000,000 \$1,500,000 \$1,000,000 \$500,000 Diesel

Lifecycle Maintenance Cost







### TOTAL COST OF OWNERSHIP - TOTAL







### GREENHOUSE GAS EMISSIONS FROM OPERATIONS

- Estimated CO<sub>2</sub>e g/mi<sup>1</sup>:
  - Diesel: 2,680
  - BEB: 1,078
    - Average US Energy Mix (60% fossil fuel)<sup>2</sup