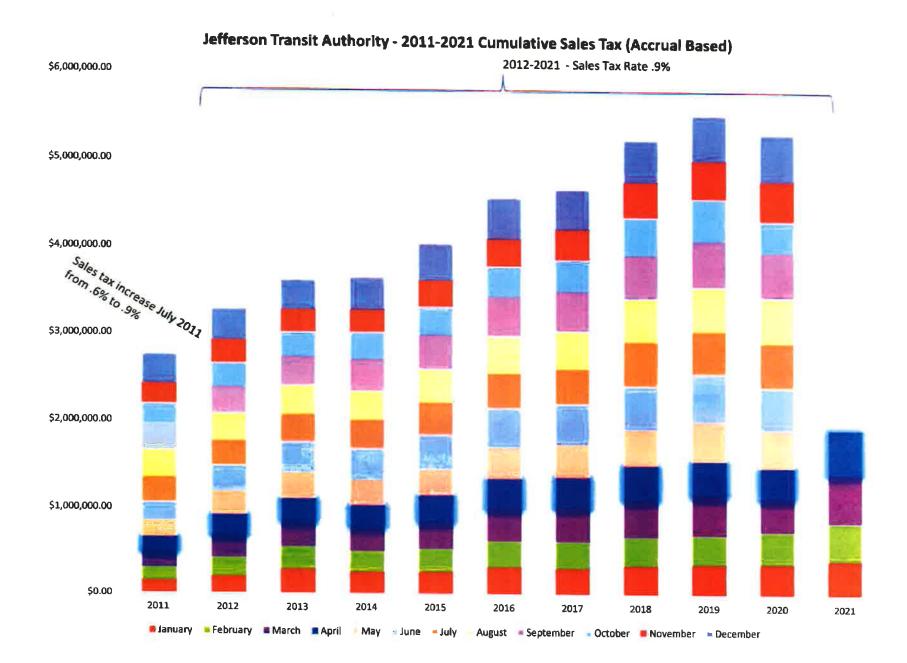

\$4,407,885.56

<sup>\*\*</sup>Sales tax increased from prior year 17% \*\*

<sup>\*\*</sup>Cumulative Sales tax increase from prior year 23%\*\* (19% up from 2019)

<sup>\*\*</sup>Includes funding amounts for Capital and Operating Reserves that will be funded as budgeted.

#### Jefferson Transit

Sales Tax Current & Prior Year Actual and Budget Variance Analysis
Projection Year

2021

| Month Recei | ved - Cash | Basis (Cash Flow  | v)             |                |                |                |                | 2021<br>Monthly | 2021<br>Curnulative Cash | 2021<br>Cumulative Cash | 2021<br>Cumulative |
|-------------|------------|-------------------|----------------|----------------|----------------|----------------|----------------|-----------------|--------------------------|-------------------------|--------------------|
| Month of    | Tax        | 2021              | 2020           | 2019           | 2018           | 2017           | 2021           | Act to Bud      | Actual Sales Tax         | Budgeted Sales Tax      |                    |
| Receipt     | Rate       | Tax               | Tax            | Tax            | Tax            | Tax            | Budget         | Variance        | Received                 |                         | Variance           |
| Јалиагу     | 0.90%      | \$461,973,71      | \$435,461,40   | \$406.363.77   | \$346,766,90   | \$313,966,98   | \$348,000,00   | 32.75%          | \$461.973.71             | 348.000.00              | 32.75%             |
| February    | 0,90%      | \$539,837,20      | \$518,325,41   | \$483,289,40   | \$465,326,15   | \$475,452,60   | \$426,000,00   | 26,72%          | \$1,001,810,91           | 774,000,00              | 29,43%             |
| March       | 0.00%      | \$416,450,82      | \$376,023,97   | \$364,223,85   | \$346,748.19   | \$307,974,06   | \$360,000.00   | 15,88%          | \$1,418,261.73           | 1,134,000.00            | 25,07%             |
| April       | 0,90%      | \$433,208,30      | \$366,014,66   | \$336,289,71   | \$331,184,26   | \$311,554,48   | \$330,000,00   | 31,27%          | \$1,851,468,03           | 1,464,000,00            | 26,47%             |
| Vlay        | 0.90%      | \$561,733.90      | \$386,720.72   | \$455,211.10   | \$433,601.92   | \$404,565.67   | \$350,000.00   | 57.64%          | \$2,403,201.93           | 1,814,000.00            | 32.48%             |
| June        | 0.90%      | \$518,898.46      | \$348,715,22   | \$398,659.28   | \$391,D12,04   | \$339,021,49   | \$350,000.00   | 47.69%          | \$2,920,100,39           | 2,164,000.00            | 34.94%             |
| July        | 0.90%      | \$551,339.04      | \$440,021.68   | \$460,807.07   | \$418,621.08   | \$375,527.89   | \$400,000.00   | 37.83%          | \$3,471,439.43           | 2,564,000.00            | 35.39%             |
| August      | 0.90%      | \$629,886.56      | \$487,387,91   | \$550,089,91   | \$498,093.29   | \$465,923,53   | \$430,000,00   | 46.49%          | \$4,101,325.99           | 2,984,000,00            | 36.98%             |
| September   | 0.90%      | \$584,038.04      | \$508,467,71   | \$485,580.98   | \$504,473.98   | \$389,053,15   | \$400,000.00   | 46.01%          | \$4,685,364.03           | 3,394,000.00            | 38,05%             |
| October     | 0.90%      | \$679,887.82      | \$518,705.02   | \$501,418,48   | \$491,604.90   | \$430,879.75   | \$425,000.00   | 36.44%          | \$5,265,251.85           | 3,819,000,00            | 37.87%             |
| November    | 0.90%      | \$614,903.47      | \$525,977.44   | \$535,728,65   | \$501,570.25   | \$482,570.00   | \$475,000,00   | 29,45%          | \$5,880,155,32           | 4,294,000.00            | 36.94%             |
| December    | 0.90%      | The second second | \$355,835.47   | \$480,132.86   | \$432,231.53   | \$359,773.50   | \$400,000.00   | 0.00%           | \$0.00                   | 4,694,000.00            |                    |
|             | Total      | \$5,880,155.32    | \$5,267,656.61 | \$5,457,793.08 | \$5,161,234,49 | \$4,646,263.10 | \$4,694,000.00 | 0.00%           |                          |                         |                    |
| Monthly     | Average    | \$534,559,57      | \$438,971.38   | \$454,816.09   | \$430,102.87   | \$387,188.59   | \$391,166.67   |                 |                          |                         |                    |

| Month Farns | d - Accrus | l Basis (Income S | tatement)      |                |                |                |                | 2021      | 2021               | 2021               | 2021       |
|-------------|------------|-------------------|----------------|----------------|----------------|----------------|----------------|-----------|--------------------|--------------------|------------|
|             |            | (                 | ,              |                |                |                |                | Actual to | Cumulative Accrual | Cumulative Accrual | Cumulative |
| Month       | Tax        | 2021              | 2020           | 2019           | 2018           | 2017           | 2021           | Budgeted  | Actual Sales Tax   | Budgeted Sales Tax |            |
| Recognized  | Rate       | Tax               | Tax            | Tax            | Tax            | Tax            | Supp Budget    | Variance  | Received           | Dadgeted Calca Tax | Variance   |
|             |            |                   |                |                |                |                |                |           |                    |                    |            |
| January     | 0.90%      | \$416,450.82      | \$376,023,97   | \$364,223,85   | \$346,748.19   | \$307,974.06   | \$360,000,00   | 15,66%    | \$416,450,82       | 360,000,00         | 15.68%     |
| February    | 0.90%      | \$433,206.30      | \$366,014,66   | \$336,289.71   | \$331,184.26   | \$311,554.48   | \$330,000.00   | 31,27%    | \$849,657,12       | 690,000.00         | 23.14%     |
| March       | 0.90%      | \$551,733.90      | \$386,720.72   | \$455,211,10   | \$433,601.92   | \$404,565.67   | \$350,000.00   | 57.64%    | \$1,401,391.02     | 1,040,000.00       | 34,75%     |
| April       | 0.90%      | \$516,898.48      | \$348,715.22   | \$398,659.28   | \$391,012,04   | \$339,021.49   | \$350,000.00   | 47.69%    | \$1,918,289.48     | 1,390,000.00       | 38,01%     |
| May         | 0.90%      | \$551,339.04      | \$440,021.68   | \$460,807.07   | \$418,621.08   | \$375,527.89   | \$400,000.00   | 37.83%    | \$2,469,628.52     | 1,790,000.00       | 37.97%     |
| June        | 0.90%      | \$629,886.56      | \$487,387.91   | \$550,089.91   | \$498,093.29   | \$465,923.53   | \$430,000.00   | 46.49%    | \$3,099,515.08     | 2,220,000.00       | 39.62%     |
| July        | 0.90%      | \$584,038.04      | \$508,467,71   | \$485,580.98   | \$504,473,98   | \$399,053,15   | \$400,000.00   | 46.01%    | \$3,683,553.12     | 2,620,000.00       | 40,59%     |
| August      | 0.00%      | \$679,887.82      | \$518,705,02   | \$501,416,48   | \$491,604,90   | \$430,879,75   | \$425,000,00   | 36,44%    | \$4,263,440.94     | 3,045,000,00       | 40,01%     |
| Seplember   | 0.90%      | \$814,903,47      | \$525,977.44   | \$535,728,65   | \$501,570.25   | \$462,570.00   | \$475,000.00   | 29.45%    | \$4,878,344.41     | 3,520,000.00       | 38,59%     |
| October     | 0.90%      |                   | \$355,635,47   | \$480,132.86   | \$432,231.53   | \$359,773.50   | \$400,000.00   | 0.00%     | \$0,00             | 3,920,000.00       |            |
| November    | 0.90%      |                   | \$461,973.71   | \$435,461.40   | \$406,363.77   | \$346,768.90   | \$375,000.00   | 0.00%     | \$0.00             | 4,295,000.00       |            |
| December    | 0.90%      |                   | \$539,837,20   | \$518,325,41   | \$483,289.40   | \$465,326.15   | \$425,000.00   | 0.00%     | \$0,00             | 4,720,000.00       |            |
|             | Total      | \$4,878,344.41    | \$5,315,680.71 | \$5,521,926.70 | \$5,238,794.61 | \$4,668,936.57 | \$4,720,000.00 | 0.00%     |                    |                    |            |
| Monthly     | Average    | \$542,038.27      | \$442,973,39   | \$460,160.56   | \$436,566.22   | \$389,078.05   | \$393,333.33   |           |                    |                    |            |