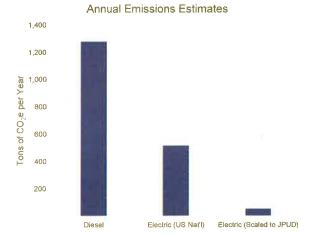

- \$3.18 / gallon assumed
- Increase 0.7% per year
- Based on 2020 NREL study







### TOTAL COST OF OWNERSHIP - MAINTENANCE COSTS (1/2)



### TOTAL COST OF OWNERSHIP - MAINTENANCE COSTS (2/2)

# \$4,500,000 \$4,000,000 \$3,500,000 \$2,500,000 \$2,000,000 \$1,500,000 \$1,000,000 \$500,000 Diesel

Lifecycle Maintenance Cost







### TOTAL COST OF OWNERSHIP - TOTAL







### GREENHOUSE GAS EMISSIONS FROM OPERATIONS

- Estimated CO<sub>2</sub>e g/mi<sup>1</sup>:
  - Diesel: 2,680
  - BEB: 1,078
    - Average US Energy Mix (60% fossil fuel)<sup>2</sup>
- Given JPUD's electricity mix (6% fossil fuel) and assuming linear scaling, could save approximately 96% of emissions by switching to electric
- Estimates only include operating emissions.
   Do not include emission from manufacturing



1. Union of Concerned Scientists: https://blog.ucsusa.org/jimmy-odea/electric-vs-diesel-vs-natural-gas-which-bus-is-best-for-the-climate 2. US Energy Information Administration https://www.eia.gov/energyexplained/electricity/data-and-statistics.php







### **SUMMARY**



Existing BEB technology does not allow 1:1 switch from diesel to EV given current schedule.

Would need to swap buses (increase fleet size), add on-route charging, or change schedule.



Switching to BEBs could save up to 96% of operating emissions.



**40% increased cost to go electric.** (Likely could be reduced with grant funding)



New infrastructure bill has \$7.5B for zero emissions buses and ferries





### 63 4 Corners Road, Port Townsend, WA 98368

August 10, 2021

TO: Board of Trustees, Jefferson Transit