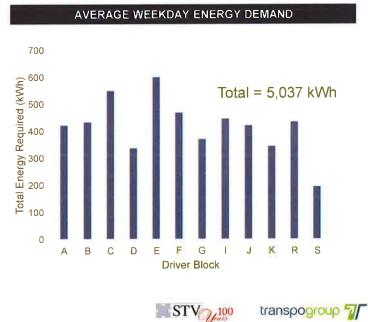

rson Transit

1. Includes driving hours, lunch time but not unpaid breaks.

Includes paid and unpaid breaks

- 310 'usable' kWh of energy on a 35' BEB at end of life:
- Requires route restructure or on-route charging
- Possibly operate on existing schedule
- Can operate on existing schedule
- Many blocks have long breaks that would allow for charging during breaks if location is good







# **ELECTRICAL REQUIREMENTS ANALYSIS**

- JPUD: No issue providing this quantity of electricity
- At Four Corners Transit Base need excavation work (trench, setting vault) conduit, service equipment estimated \$31,000
- Haines Place P&R excavation work (trench, setting vault), conduit, service equipment and service conducted from the transformer: estimated \$26,000
- Does not include costs of chargers







# TOTAL COST OF OWNERSHIP - OVERVIEW



- References data from JTA where available (fuel & maintenance)
- 2020 National Renewable Energy Laboratory (NREL) Study:
  - BEBs reduce maintenance costs by 27%
- Electricity Costs Estimated based on current JPUD rates (Rate Schedule 26) but will need to be negotiated with JPUD
- Assumes 12-year lifecycle for both BEB and Diesel



# TOTAL COST OF OWNERSHIP – CAPITAL COSTS (1/2)

# BATTERY ELECTRIC BUS



## **DEPOT CHARGING**



## **FAST CHARGER**



## **DIESEL BUS**



\*Electric Bus Cost Range: \$615k - \$1.4M





# TOTAL COST OF OWNERSHIP - CAPITAL COSTS (2/2)





### TOTAL COST OF OWNERSHIP - FUEL COSTS

### Electrical Rate 26 from JPUD:

- \$110.00 + \$0.0757 / kWh
- Base Fee of \$9.00/kW peak load (monthly)
- Assumes rate increased