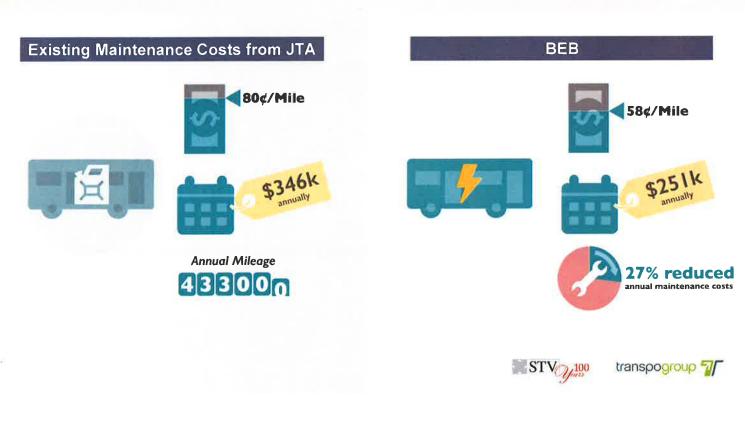

27%
- Electricity Costs Estimated based on current JPUD rates (Rate Schedule 26) but will need to be negotiated with JPUD
- Assumes 12-year lifecycle for both BEB and Diesel



# TOTAL COST OF OWNERSHIP – CAPITAL COSTS (1/2)

# BATTERY ELECTRIC BUS



## **DEPOT CHARGING**



## **FAST CHARGER**



## **DIESEL BUS**



\*Electric Bus Cost Range: \$615k - \$1.4M





# TOTAL COST OF OWNERSHIP - CAPITAL COSTS (2/2)





### TOTAL COST OF OWNERSHIP - FUEL COSTS

### Electrical Rate 26 from JPUD:

- \$110.00 + \$0.0757 / kWh
- Base Fee of \$9.00/kW peak load (monthly)
- Assumes rate increased published through 2024 then 1% increase per year

### Diesel:

- \$3.18 / gallon assumed
- Increase 0.7% per year
- Based on 2020 NREL study







### TOTAL COST OF OWNERSHIP - MAINTENANCE COSTS (1/2)



### TOTAL COST OF OWNERSHIP - MAINTENANCE COSTS (2/2)

# \$4,500,000 \$4,000,000 \$3,500,000 \$2,500,000 \$2,000,000 \$1,500,000 \$1,000,000 \$500,000 Diesel

Lifecycle Maintenance Cost







### TOTAL COST OF OWNERSHIP - TOTAL







### GREENHOUSE GAS EMISSIONS FROM OPERATIONS

- Estimated CO<sub>2</sub>e g/mi<sup>1</sup>:
  - Diesel: 2,680
  - BEB: 1,078
    - Average US Energy Mix (60% fossil fuel)<sup>2</sup>
- Given JPUD's electricity mix (6% fossil fuel) and assuming linear scaling, could save approximately 96% of emissions by switching to electric
- Estimates only include operating emissions.
   Do not include emission from manufacturing



1. Union of Concerned Scientists: https://blog.ucsusa.org/jimmy-odea/electric-vs-diesel-vs-natural-gas-which-bus-is-best-for-the-climate 2.