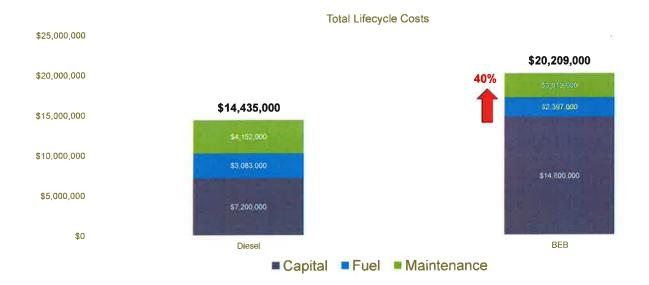

TERY ELECTRIC BUS



## **DEPOT CHARGING**



## **FAST CHARGER**



## **DIESEL BUS**



\*Electric Bus Cost Range: \$615k - \$1.4M





# TOTAL COST OF OWNERSHIP - CAPITAL COSTS (2/2)





### TOTAL COST OF OWNERSHIP - FUEL COSTS

### Electrical Rate 26 from JPUD:

- \$110.00 + \$0.0757 / kWh
- Base Fee of \$9.00/kW peak load (monthly)
- Assumes rate increased published through 2024 then 1% increase per year

### Diesel:

- \$3.18 / gallon assumed
- Increase 0.7% per year
- Based on 2020 NREL study







### TOTAL COST OF OWNERSHIP - MAINTENANCE COSTS (1/2)



### TOTAL COST OF OWNERSHIP - MAINTENANCE COSTS (2/2)

# \$4,500,000 \$4,000,000 \$3,500,000 \$2,500,000 \$2,000,000 \$1,500,000 \$1,000,000 \$500,000 Diesel

Lifecycle Maintenance Cost







### TOTAL COST OF OWNERSHIP - TOTAL







### GREENHOUSE GAS EMISSIONS FROM OPERATIONS

- Estimated CO<sub>2</sub>e g/mi<sup>1</sup>:
  - Diesel: 2,680
  - BEB: 1,078
    - Average US Energy Mix (60% fossil fuel)<sup>2</sup>
- Given JPUD's electricity mix (6% fossil fuel) and assuming linear scaling, could save approximately 96% of emissions by switching to electric
- Estimates only include operating emissions.
   Do not include emission from manufacturing



1. Union of Concerned Scientists: https://blog.ucsusa.org/jimmy-odea/electric-vs-diesel-vs-natural-gas-which-bus-is-best-for-the-climate 2. US Energy Information Administration https://www.eia.gov/energyexplained/electricity/data-and-statistics.php







### **SUMMARY**



Existing BEB technology does not allow 1:1 switch from diesel to EV given current schedule.

Woul