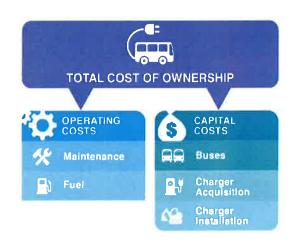

ch time but not unpaid breaks.

Includes paid and unpaid breaks

- 310 'usable' kWh of energy on a 35' BEB at end of life:
- Requires route restructure or on-route charging
- Possibly operate on existing schedule
- Can operate on existing schedule
- Many blocks have long breaks that would allow for charging during breaks if location is good







# **ELECTRICAL REQUIREMENTS ANALYSIS**

- JPUD: No issue providing this quantity of electricity
- At Four Corners Transit Base need excavation work (trench, setting vault) conduit, service equipment estimated \$31,000
- Haines Place P&R excavation work (trench, setting vault), conduit, service equipment and service conducted from the transformer: estimated \$26,000
- Does not include costs of chargers







# TOTAL COST OF OWNERSHIP - OVERVIEW



- References data from JTA where available (fuel & maintenance)
- 2020 National Renewable Energy Laboratory (NREL) Study:
  - BEBs reduce maintenance costs by 27%
- Electricity Costs Estimated based on current JPUD rates (Rate Schedule 26) but will need to be negotiated with JPUD
- Assumes 12-year lifecycle for both BEB and Diesel



# TOTAL COST OF OWNERSHIP – CAPITAL COSTS (1/2)

# BATTERY ELECTRIC BUS



## **DEPOT CHARGING**



## **FAST CHARGER**



## **DIESEL BUS**



\*Electric Bus Cost Range: \$615k - \$1.4M





# TOTAL COST OF OWNERSHIP - CAPITAL COSTS (2/2)





### TOTAL COST OF OWNERSHIP - FUEL COSTS

### Electrical Rate 26 from JPUD:

- \$110.00 + \$0.0757 / kWh
- Base Fee of \$9.00/kW peak load (monthly)
- Assumes rate increased published through 2024 then 1% increase per